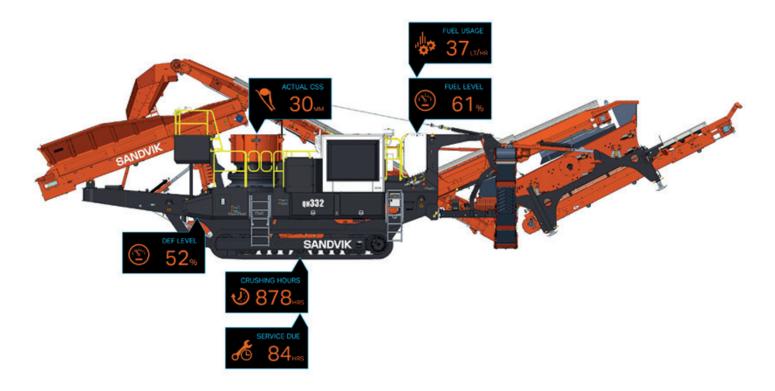

## DATA COLLECTION OF MULTIPLE PARAMETERS

With Sandvik Retrofit kit, you will have online access to a wide array of parameters\* for an in-depth analysis of your equipment.

### These include:

**FLEET OVERVIEW** 

DASHBOARD DISPLAY

**GPS LOCATION** 

**REPORTING** 

**MACHINE UTILIZATION** 

SERVICE INTERVALS

**GEOFENCING** 

**ALARMS & NOTIFICATIONS** 

<sup>\*</sup> Array of parameters available dependent upon machine model.